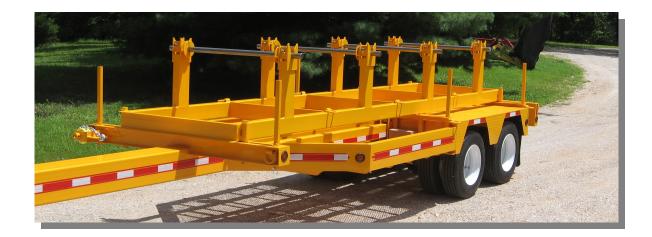

## Modular Reel Rack

From the builders of the World's Safest Pole Trailers.

## **Special Features**

- Rugged, 3" x 6" x 1/4" box steel frame and uprights
- 2" schedule 80 pipe spindles (2.38" O.D.)
- Clamshell collars lock the spool in place but don't marr the spindle
- Large funnel shaped spindle catch for easy loading.
- Fits on most CZ single and tandem axle pole trailers.