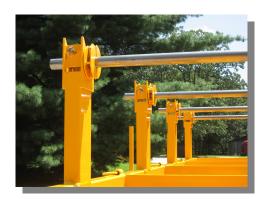

## **Special Features**

- Rugged, 3" x 6" x 1/4" box steel frame and uprights
- 2" schedule 80 pipe spindles (2.38" O.D.)
- Clamshell collars lock the spool in place but don't marr the spindle
- Large funnel shaped spindle catch for easy loading.
- Fits on most CZ single and tandem axle pole trailers.