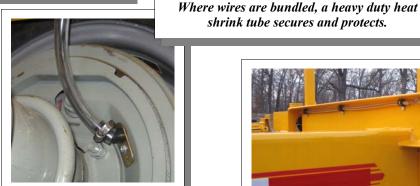

3M 314 Connector

importantly, waterproof.

The back is transparent, allowing the installer to verify correct wire placement.

shrink tube secures and protects.

to stain loading, and perhaps most In our 35 years of industrial trailer manufacturing experience we have found no better wire connecting system than the marine grade 3M

World's Safest Pole Trailer

Front Junction Box

**Rear Junction Box** 

The 3M 314 Connector is filled with dielectric grease to ensure a waterproof connection.

Brake wires are protected.

Clear PVC loom protects wiring and allows for easy inspection.