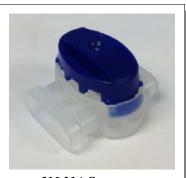

3M 314 Connector

importantly, waterproof.

The back is transparent, allowing the installer to verify correct wire placement.

shrink tube secures and protects.

to stain loading, and perhaps most In our 35 years of industrial trailer manufacturing experience we have found no better wire connecting system than the marine grade 3M

World's Safest Pole Trailer

Front Junction Box

**Rear Junction Box** 

The 3M 314 Connector is filled with dielectric grease to ensure a waterproof connection.

Brake wires are protected.

Clear PVC loom protects wiring and allows for easy inspection.