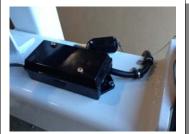

World's Safest Pole Trailer

Front Junction Box

**Rear Junction Box** 

The 3M 314 Connector is filled with dielectric grease to ensure a waterproof connection.

Brake wires are protected.

Clear PVC loom protects wiring and allows for easy inspection.