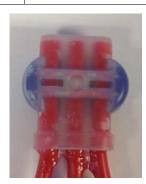

3M 314 Connector

importantly, waterproof.

The back is transparent, allowing the installer to verify correct wire placement.

shrink tube secures and protects.

to stain loading, and perhaps most In our 35 years of industrial trailer manufacturing experience we have found no better wire connecting system than the marine grade 3M

World's Safest Pole Trailer

Front Junction Box

**Rear Junction Box** 

The 3M 314 Connector is filled with dielectric grease to ensure a waterproof connection.

Brake wires are protected.

Clear PVC loom protects wiring and allows for easy inspection.