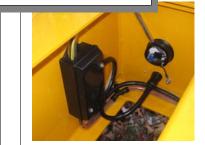

World's Safest Pole Trailer

Front Junction Box

**Rear Junction Box** 

The 3M 314 Connector is filled with dielectric grease to ensure a waterproof connection.

Brake wires are protected.

Clear PVC loom protects wiring and allows for easy inspection.