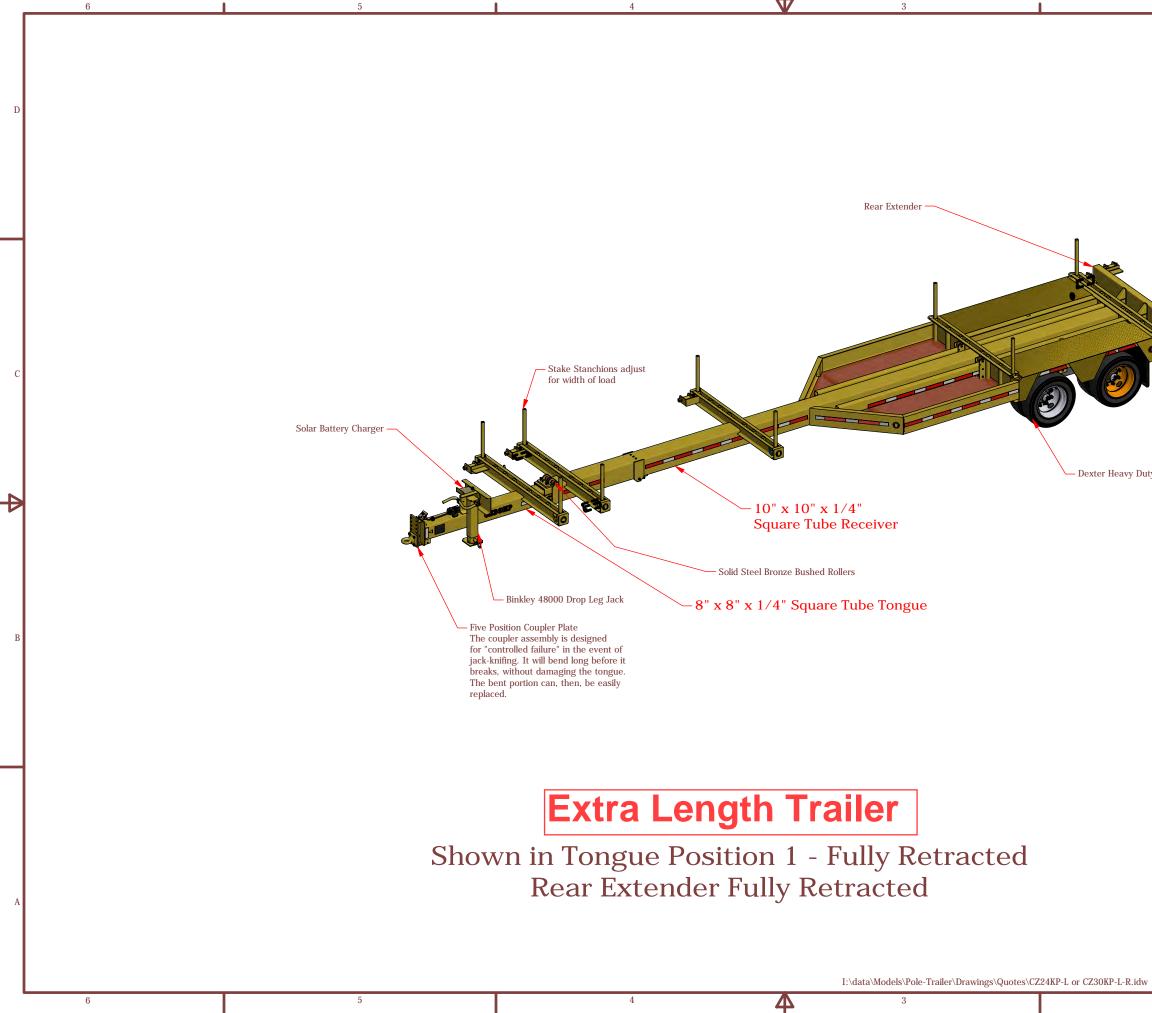

ᠿ

Dexter Heavy Duty 12,000 or 15,000 lb Axles

 Creation Date
 CZ Engineering, Inc.

 6/30/2016
 CZ Engineering, Inc.

 Last Revised
 Model CZ24KP or CZ30KP - Long Version

 08/17/2017
 Model CZ24KP or CZ30KP - Long Version

 Shown with maximum length Tongue and Receiver Tube.
 CZ24KP-L or CZ30KP-L-R.idw

 Size
 CZ24KP-L or CZ30KP-L-R.idw

 Size
 SHEET 2 OF 2

CZ Engineering, Inc. Model CZ24KP or CZ30KP - Long Version ᠿ