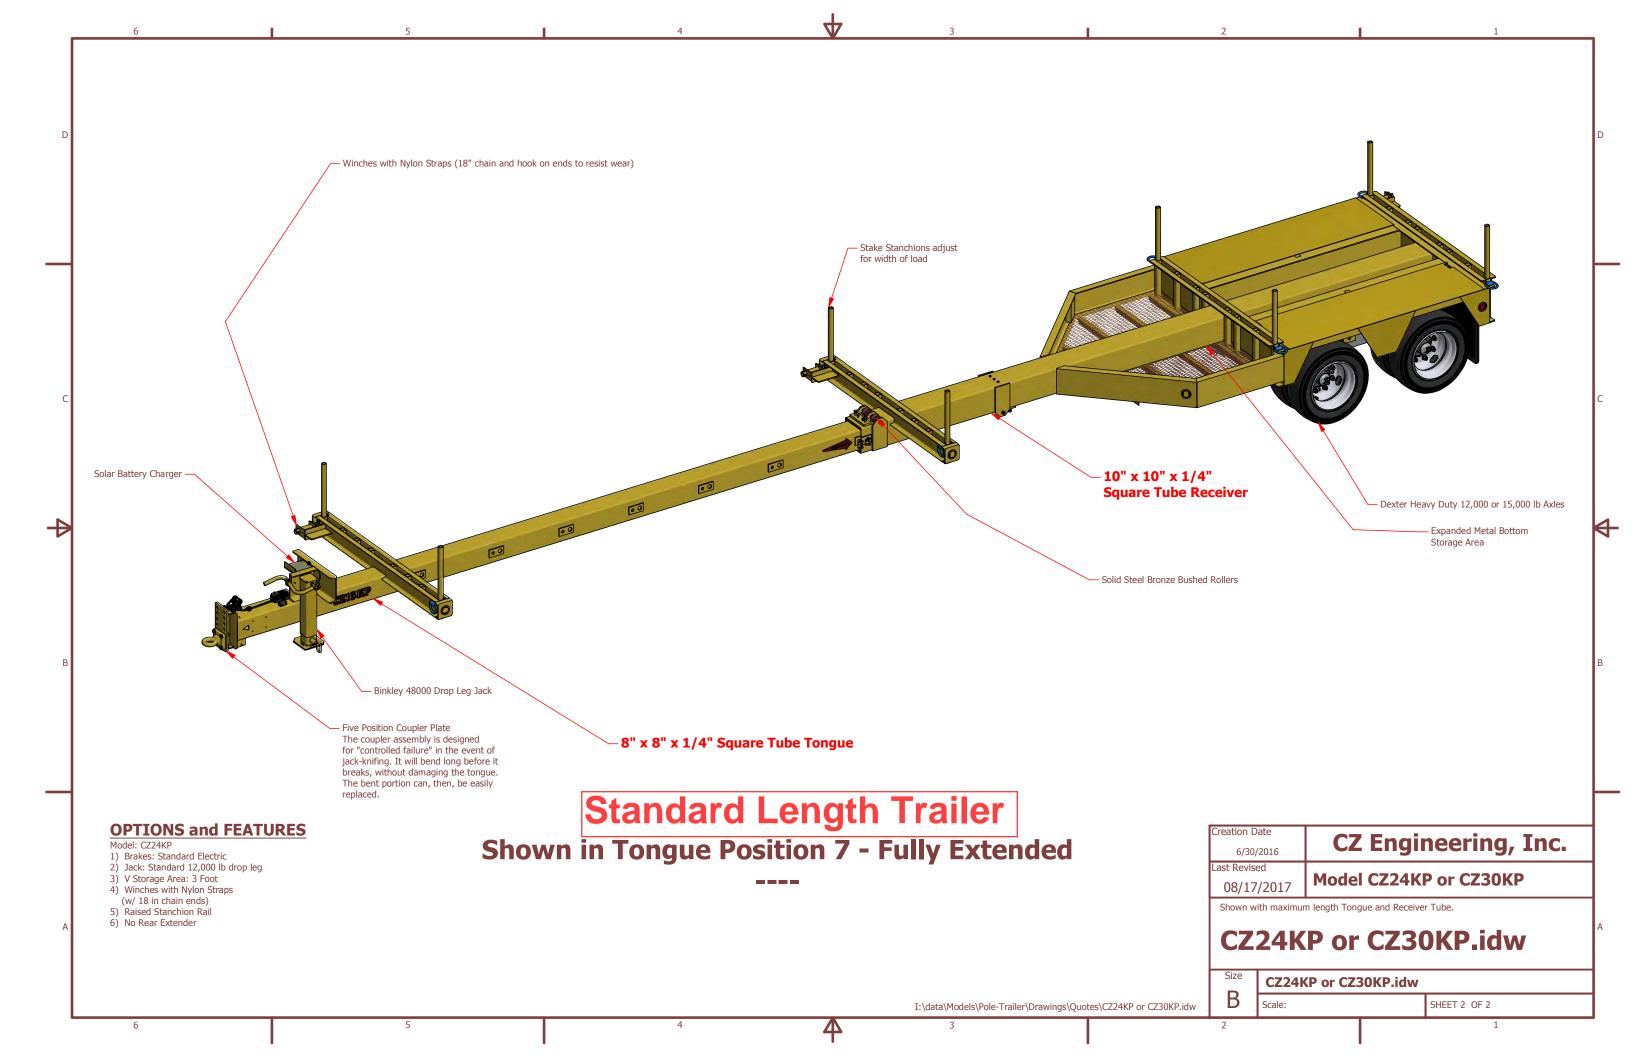

4

Ð

## NOTE: White is the standard color

| Creation Date<br>6/30/2016                                                        |                 | CZ Engineering, Inc.                    |  |   |  |  |  |
|-----------------------------------------------------------------------------------|-----------------|-----------------------------------------|--|---|--|--|--|
| Last Revised<br>12/11/2018                                                        |                 | Model CZ24KP or CZ30KP - Long Version   |  |   |  |  |  |
| Shown with maximum length Tongue and Receiver Tube.<br>CZ24KP-L or CZ30KP-L-R.idw |                 |                                         |  |   |  |  |  |
| Size<br>B                                                                         | CZ24k<br>Scale: | 4KP-L or CZ30KP-L-R.idw<br>SHEET 1 OF 2 |  |   |  |  |  |
| 2                                                                                 | 1               |                                         |  | 1 |  |  |  |