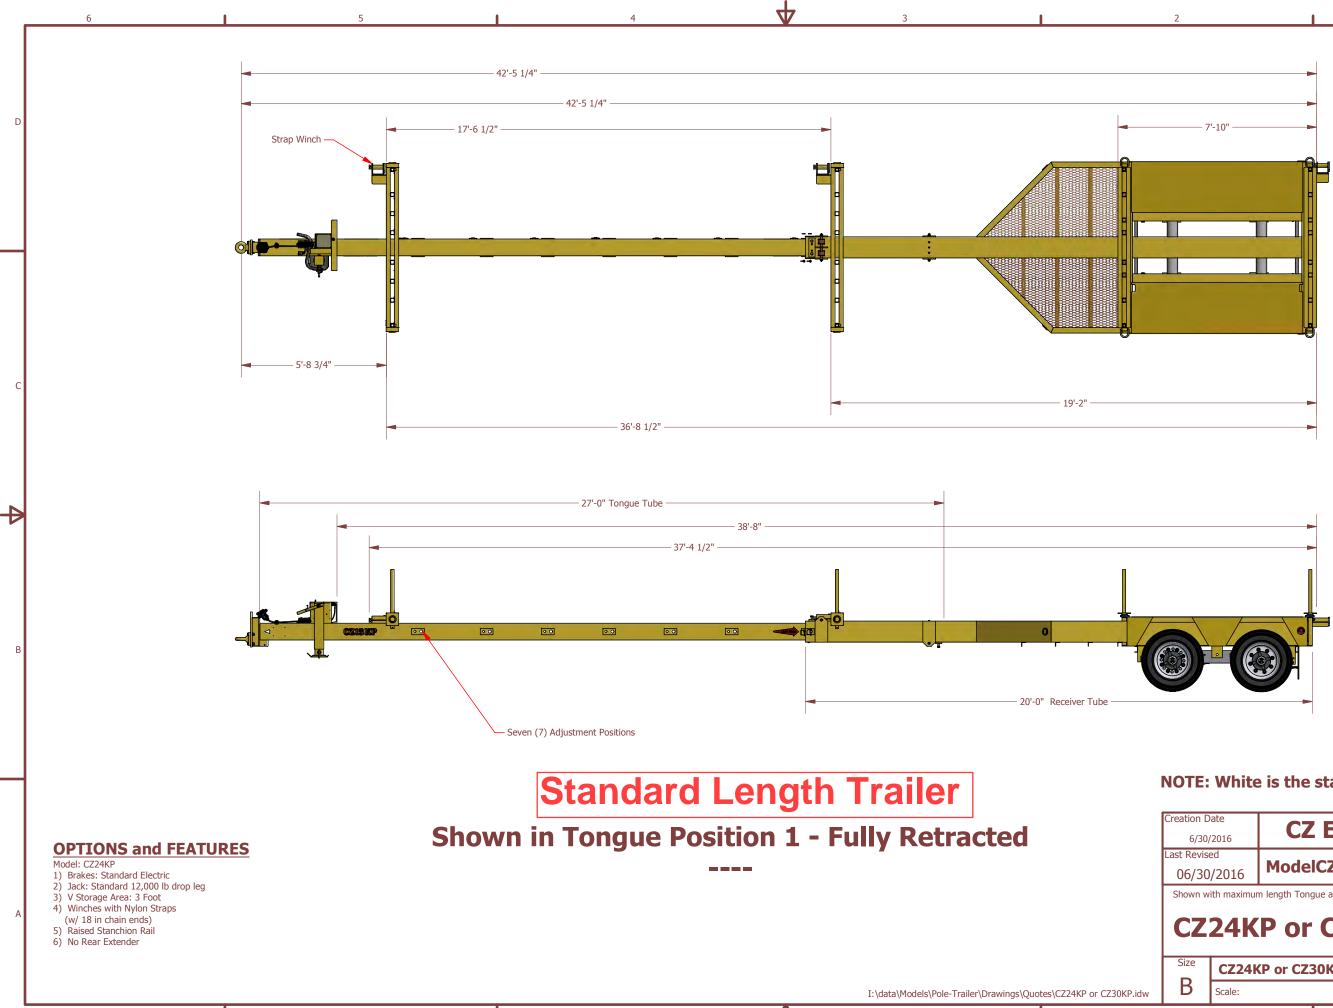

# **Standard Length Trailer**

# **Shown in Tongue Position 1 - Fully Retracted**

4

#### **OPTIONS and FEATURES**

- Model: CZ24KP 1) Brakes: Standard Electric 2) Jack: Standard 12,000 lb drop leg 3) V Storage Area: 6 Foot 4) Winches with Nylon Straps (w/ 18 in chain ends)
- 5) Raised Stanchion Rail
- 6) Rear Extender

₽

- 7) Additional Length
- 8) Additional Bolster

#### **NOTE: White is the standard color**

4

4

₽-

### **NOTE: White is the standard color**

|                                                     |                                         | -                     |              |  |  |  |  |
|-----------------------------------------------------|-----------------------------------------|-----------------------|--------------|--|--|--|--|
| Creation D                                          | eation Date <b>CZ Engineering, Inc.</b> |                       |              |  |  |  |  |
| 6/30                                                | /2016                                   | CZ Engineering, mei   |              |  |  |  |  |
| Last Revis                                          | ed                                      |                       |              |  |  |  |  |
| 06/30                                               | )/2016                                  | ModelCZ12KP or CZ24KP |              |  |  |  |  |
| Shown with maximum length Tongue and Receiver Tube. |                                         |                       |              |  |  |  |  |
|                                                     |                                         |                       |              |  |  |  |  |
|                                                     | 24K                                     | P or                  | · CZ30KP.idw |  |  |  |  |
|                                                     |                                         |                       |              |  |  |  |  |
| Size<br>B                                           | CZ24KP or CZ30KP.idw                    |                       |              |  |  |  |  |
|                                                     | Scale:                                  |                       | SHEET 1 OF 2 |  |  |  |  |
| 2                                                   |                                         |                       | 1            |  |  |  |  |