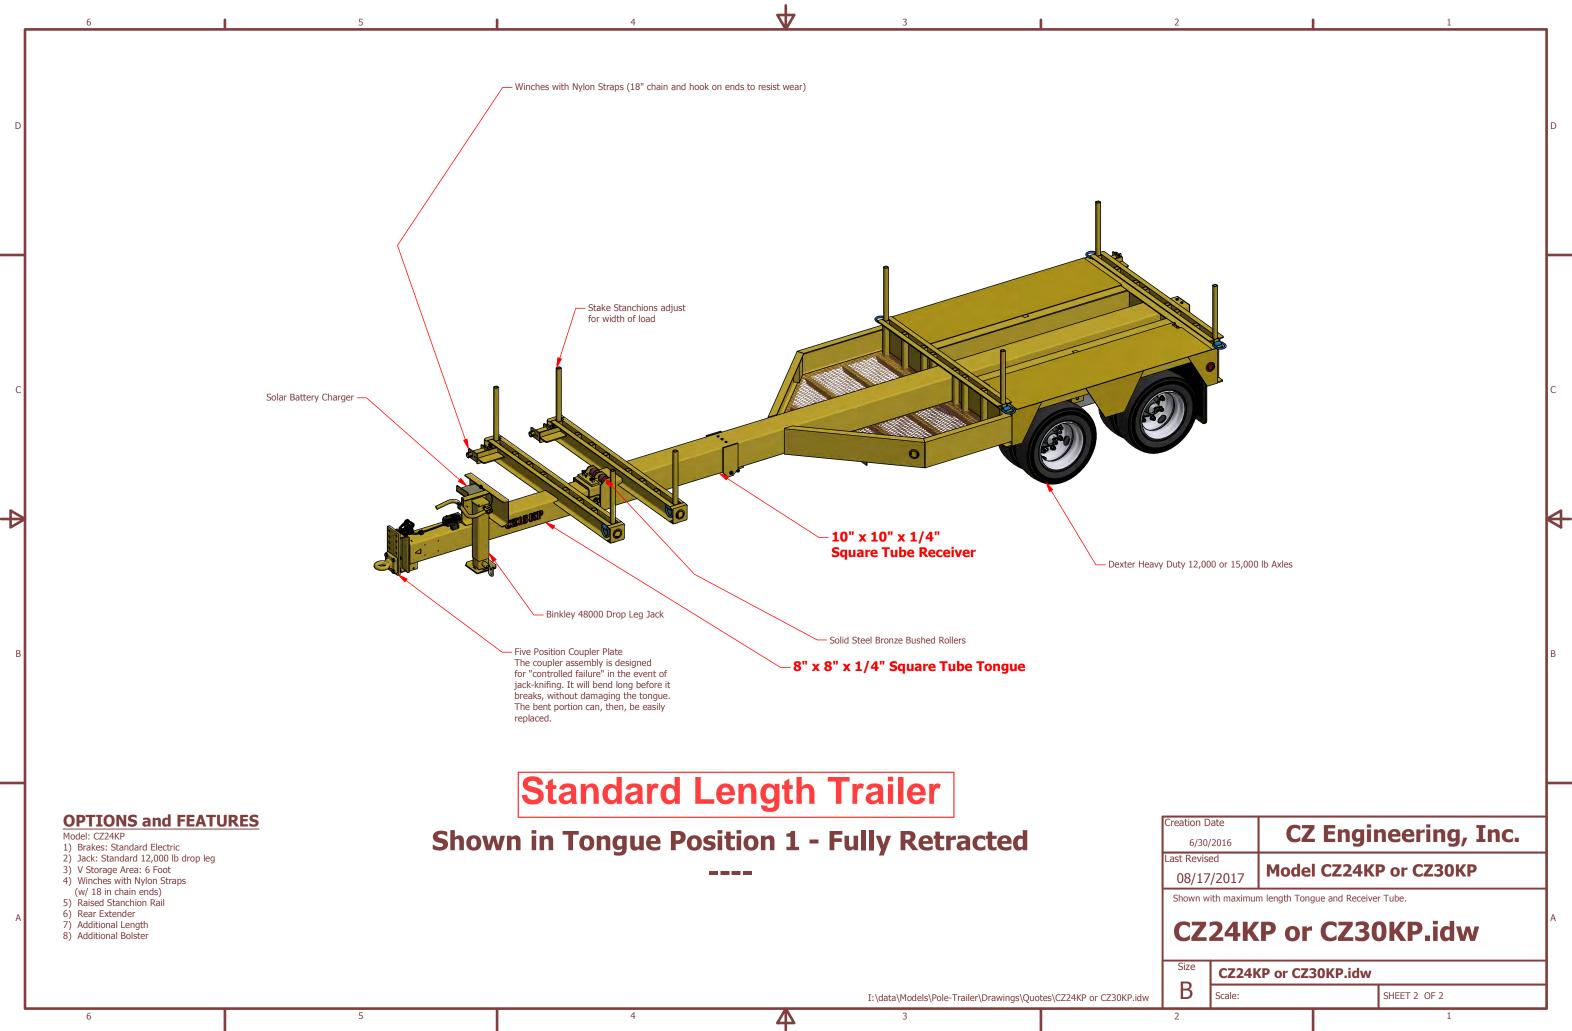

# **Standard Length Trailer**

# **Shown in Tongue Position 1 - Fully Retracted**

4

#### **OPTIONS and FEATURES**

- Model: CZ24KP 1) Brakes: Standard Electric 2) Jack: Standard 12,000 lb drop leg 3) V Storage Area: 6 Foot 4) Winches with Nylon Straps (w/ 18 in chain ends)
- 5) Raised Stanchion Rail
- 6) Rear Extender

₽

- 7) Additional Length
- 8) Additional Bolster