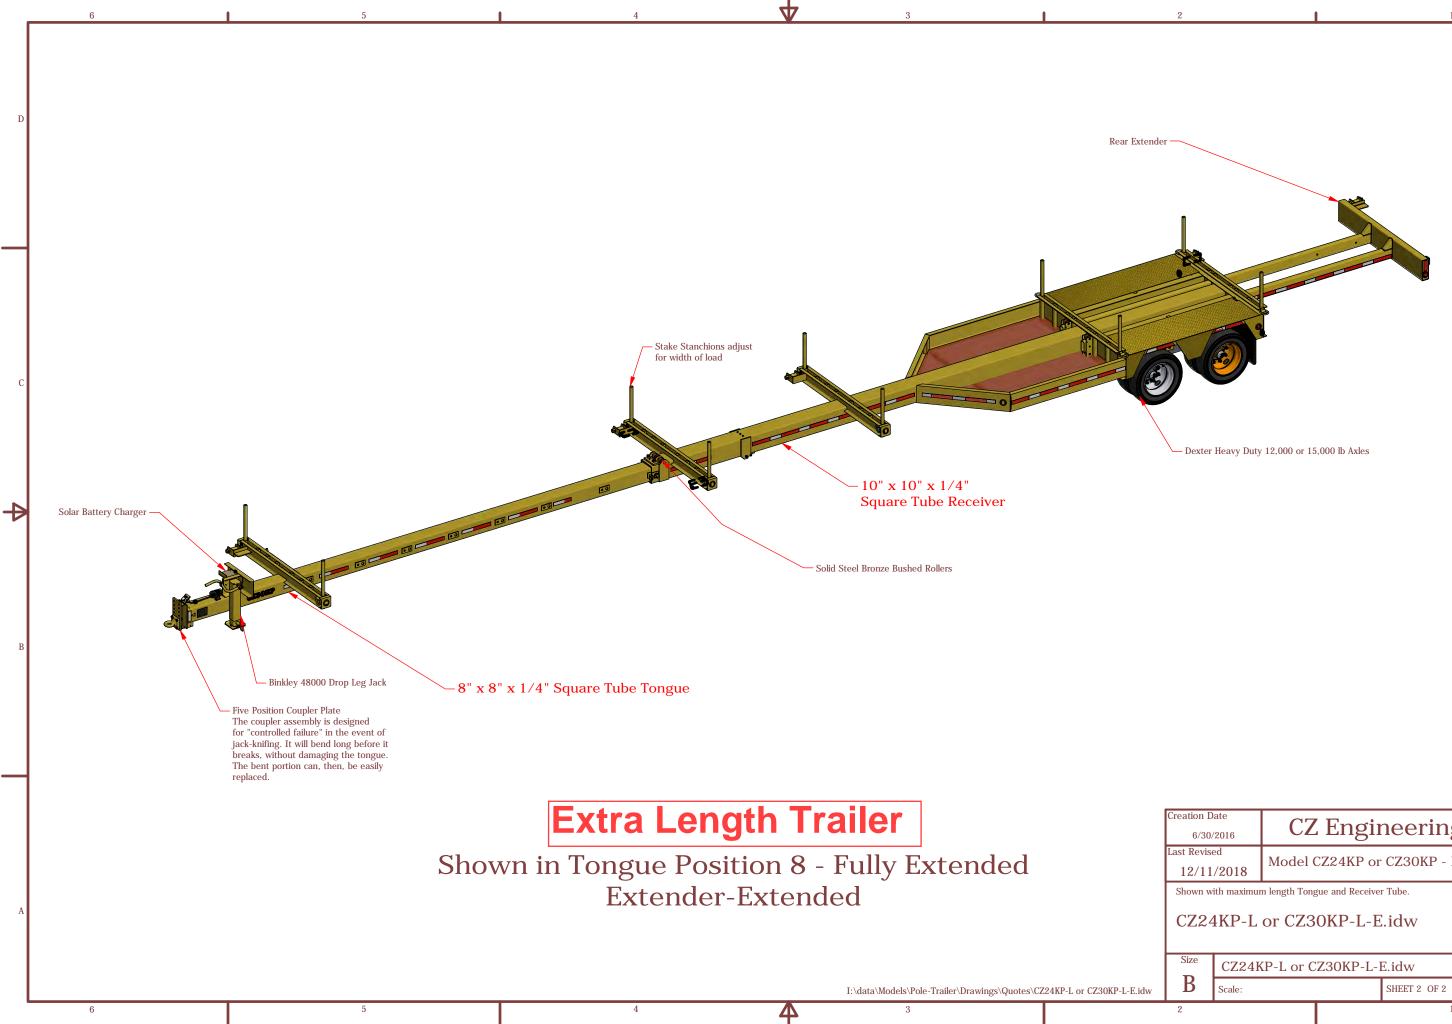

## NOTE: White is the standard color

| Creation Date<br>6/30/2016                                                        |                 | CZ Engineering, Inc.                    |  |   |  |  |  |
|-----------------------------------------------------------------------------------|-----------------|-----------------------------------------|--|---|--|--|--|
| Last Revised<br>12/11/2018                                                        |                 | Model CZ24KP or CZ30KP - Long Version   |  |   |  |  |  |
| Shown with maximum length Tongue and Receiver Tube.<br>CZ24KP-L or CZ30KP-L-R.idw |                 |                                         |  |   |  |  |  |
| Size<br>B                                                                         | CZ24k<br>Scale: | 4KP-L or CZ30KP-L-R.idw<br>SHEET 1 OF 2 |  |   |  |  |  |
| 2                                                                                 | 1               |                                         |  | 1 |  |  |  |

ᠿ

Dexter Heavy Duty 12,000 or 15,000 lb Axles

 Creation Date
 CZ Engineering, Inc.

 6/30/2016
 CZ Engineering, Inc.

 Last Revised
 Model CZ24KP or CZ30KP - Long Version

 08/17/2017
 Model CZ24KP or CZ30KP - Long Version

 Shown with maximum length Tongue and Receiver Tube.
 CZ24KP-L or CZ30KP-L-R.idw

 Size
 CZ24KP-L or CZ30KP-L-R.idw

 Size
 SHEET 2 OF 2

CZ Engineering, Inc. Model CZ24KP or CZ30KP - Long Version ᠿ