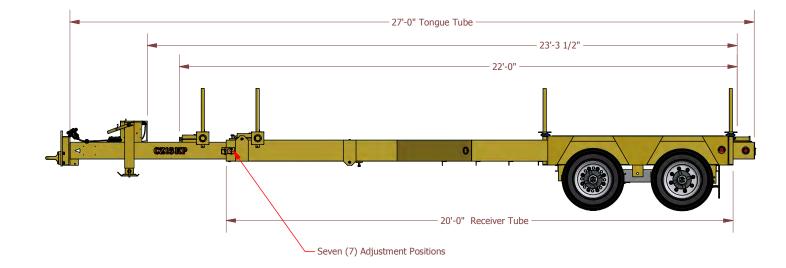

# **Standard Length Trailer**

# **Shown in Tongue Position 1 - Fully Retracted**

4