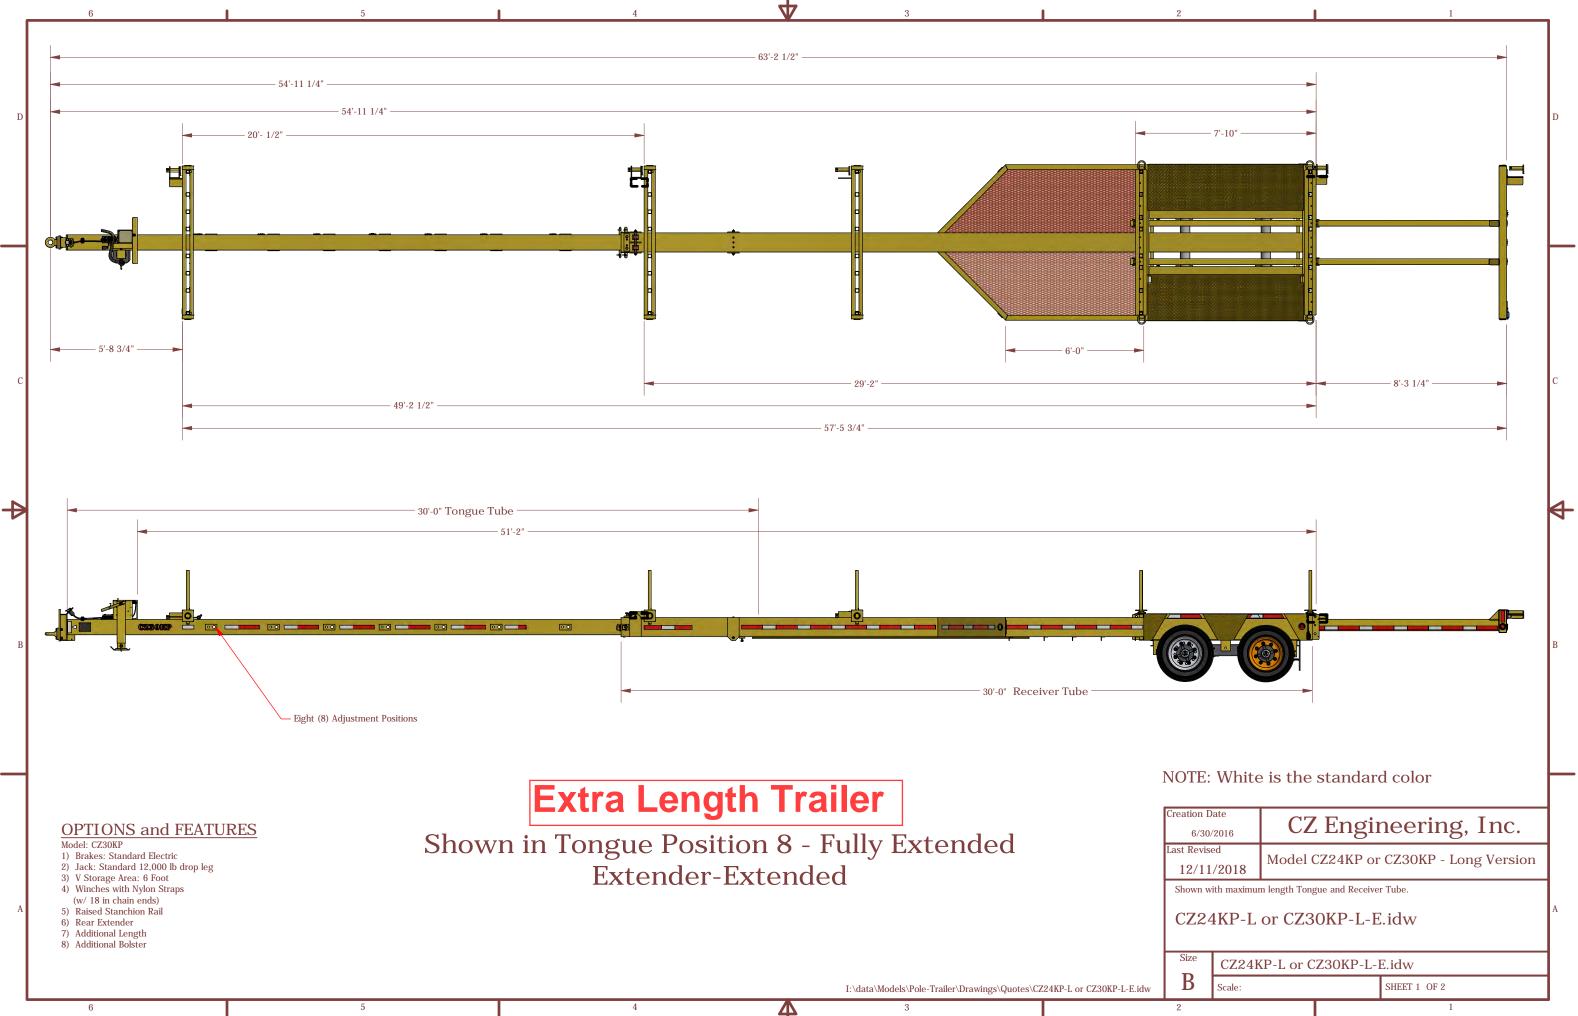

# **Standard Length Trailer**

# **Shown in Tongue Position 1 - Fully Retracted**

4

#### **OPTIONS and FEATURES**

- Model: CZ24KP 1) Brakes: Standard Electric 2) Jack: Standard 12,000 lb drop leg 3) V Storage Area: 6 Foot 4) Winches with Nylon Straps (w/ 18 in chain ends)
- 5) Raised Stanchion Rail
- 6) Rear Extender

₽

- 7) Additional Length
- 8) Additional Bolster

#### **NOTE: White is the standard color**

4

4

₽-

### **NOTE: White is the standard color**

|                                                     |                                         | -                     |              |  |  |  |  |
|-----------------------------------------------------|-----------------------------------------|-----------------------|--------------|--|--|--|--|
| Creation D                                          | eation Date <b>CZ Engineering, Inc.</b> |                       |              |  |  |  |  |
| 6/30                                                | /2016                                   | CZ Engineering, mei   |              |  |  |  |  |
| Last Revis                                          | ed                                      |                       |              |  |  |  |  |
| 06/30                                               | )/2016                                  | ModelCZ12KP or CZ24KP |              |  |  |  |  |
| Shown with maximum length Tongue and Receiver Tube. |                                         |                       |              |  |  |  |  |
|                                                     |                                         |                       |              |  |  |  |  |
|                                                     | 24K                                     | P or                  | · CZ30KP.idw |  |  |  |  |
|                                                     |                                         |                       |              |  |  |  |  |
| Size<br>B                                           | CZ24KP or CZ30KP.idw                    |                       |              |  |  |  |  |
|                                                     | Scale:                                  |                       | SHEET 1 OF 2 |  |  |  |  |
| 2                                                   |                                         |                       | 1            |  |  |  |  |