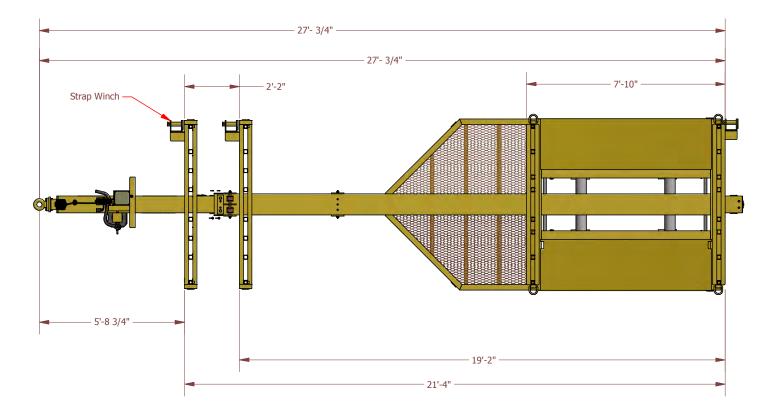

# **Standard Length Trailer**

# **Shown in Tongue Position 1 - Fully Retracted**

4

#### **OPTIONS and FEATURES**

- Model: CZ24KP 1) Brakes: Standard Electric 2) Jack: Standard 12,000 lb drop leg 3) V Storage Area: 6 Foot 4) Winches with Nylon Straps (w/ 18 in chain ends)
- 5) Raised Stanchion Rail
- 6) Rear Extender

₽

- 7) Additional Length
- 8) Additional Bolster