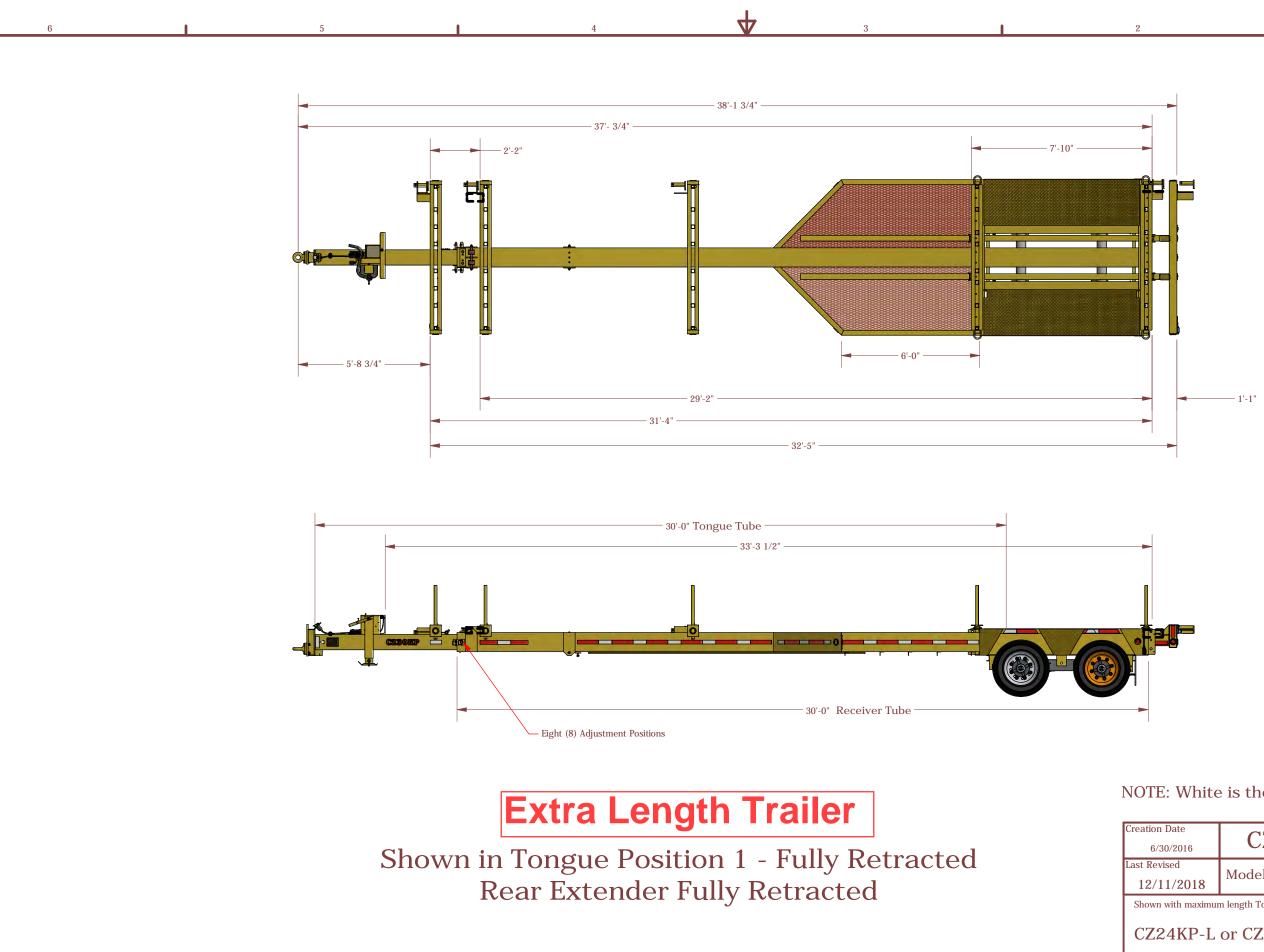

## NOTE: White is the standard color

| Creation Date<br>6/30/2016                                                        |                 | CZ Engineering, Inc.                    |  |   |  |  |  |
|-----------------------------------------------------------------------------------|-----------------|-----------------------------------------|--|---|--|--|--|
| Last Revised<br>12/11/2018                                                        |                 | Model CZ24KP or CZ30KP - Long Version   |  |   |  |  |  |
| Shown with maximum length Tongue and Receiver Tube.<br>CZ24KP-L or CZ30KP-L-R.idw |                 |                                         |  |   |  |  |  |
| Size<br>B                                                                         | CZ24k<br>Scale: | 4KP-L or CZ30KP-L-R.idw<br>SHEET 1 OF 2 |  |   |  |  |  |
| 2                                                                                 | 1               |                                         |  | 1 |  |  |  |