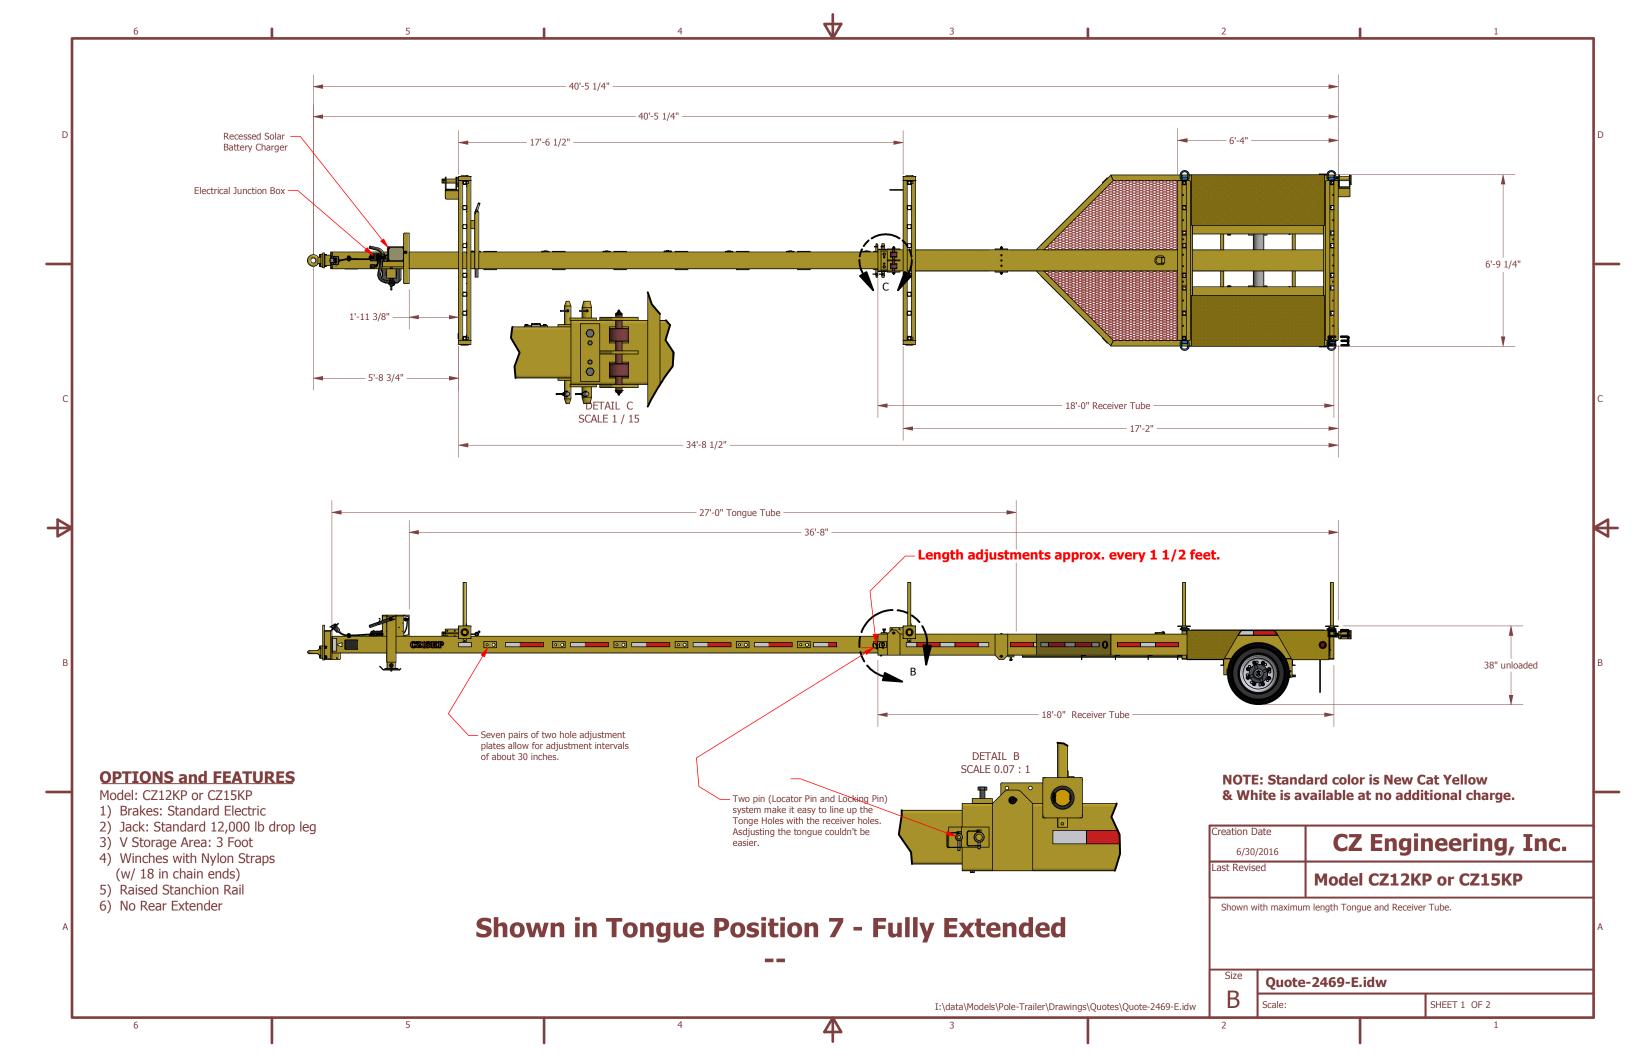

## **OPTIONS and FEATURES**

Model: CZ12KP or CZ15KP

- 1) Brakes: Standard Electric
- 2) Jack: Standard 12,000 lb drop leg
- 3) V Storage Area: 3 Foot
- 4) Winches with Nylon Straps (w/ 18 in chain ends)
- 5) Raised Stanchion Rail
- 6) No Rear Extender

## **NOTE: Standard color is New Cat Yellow** & White is available at no additional charge.

| Creation Date<br>6/30/2016                          |                  | CZ Engineering, Inc.   |  |              |  |  |
|-----------------------------------------------------|------------------|------------------------|--|--------------|--|--|
|                                                     |                  |                        |  |              |  |  |
| Last Revised                                        |                  | Model CZ12KP or CZ15KP |  |              |  |  |
| Shown with maximum length Tongue and Receiver Tube. |                  |                        |  |              |  |  |
| <sup>Size</sup>                                     | Quote-2469-R.idw |                        |  |              |  |  |
|                                                     | Scale:           |                        |  | SHEET 2 OF 2 |  |  |
| 2                                                   |                  |                        |  | 1            |  |  |