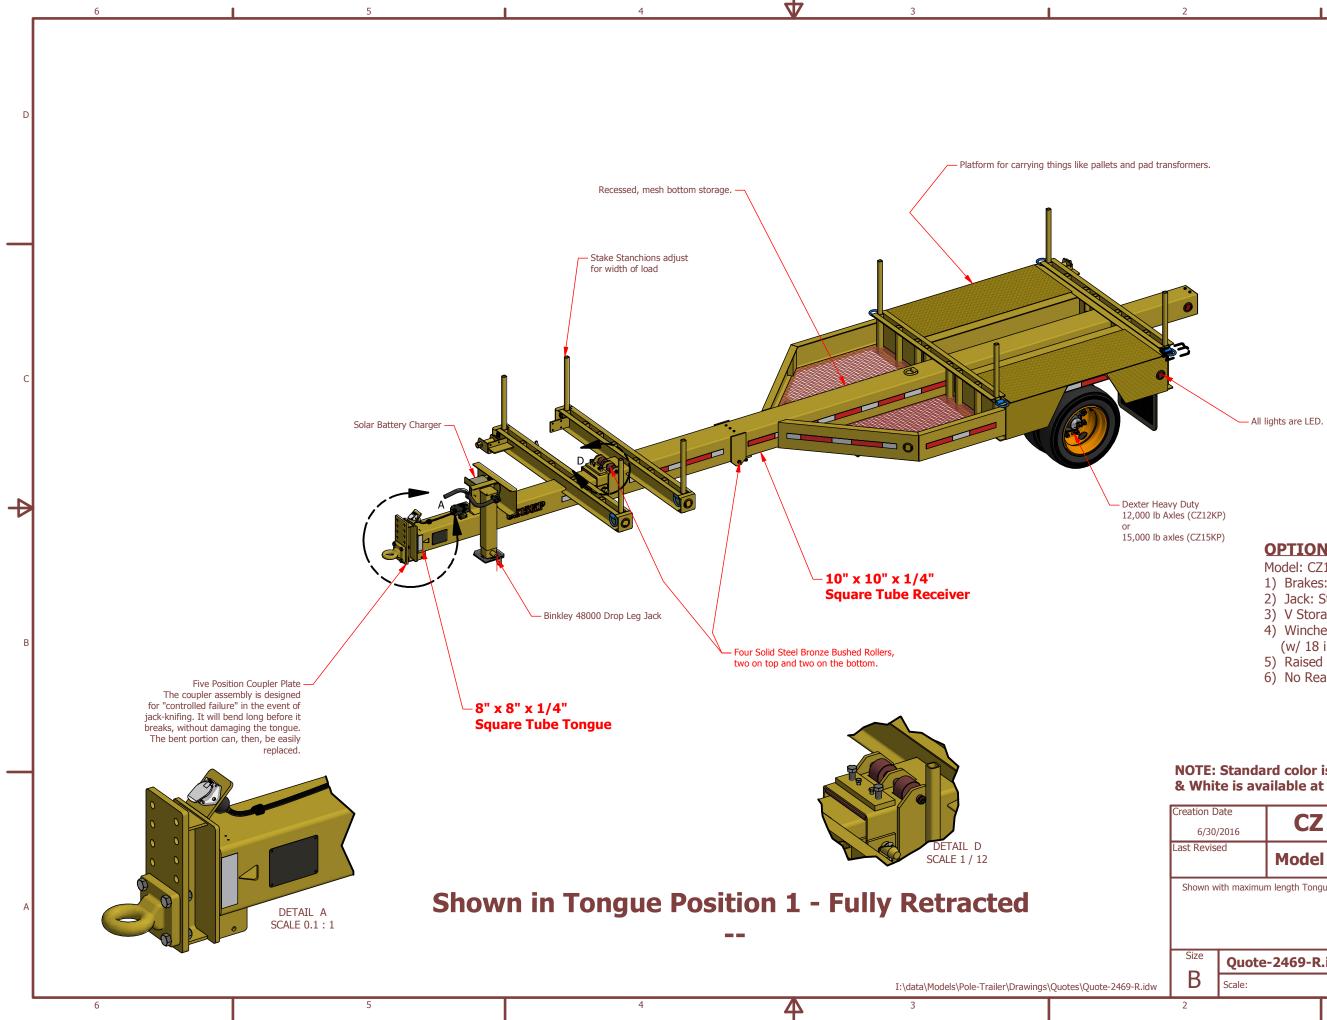

## **OPTIONS and FEATURES**

Model: CZ12KP or CZ15KP

- 1) Brakes: Standard Electric
- 2) Jack: Standard 12,000 lb drop leg
- 3) V Storage Area: 3 Foot
- 4) Winches with Nylon Straps (w/ 18 in chain ends)
- 5) Raised Stanchion Rail
- 6) No Rear Extender

## **NOTE: Standard color is New Cat Yellow** & White is available at no additional charge.

| Creation Date<br>6/30/2016                          |                  | CZ Engineering, Inc.   |  |              |  |  |
|-----------------------------------------------------|------------------|------------------------|--|--------------|--|--|
|                                                     |                  |                        |  |              |  |  |
| Last Revised                                        |                  | Model CZ12KP or CZ15KP |  |              |  |  |
| Shown with maximum length Tongue and Receiver Tube. |                  |                        |  |              |  |  |
| <sup>Size</sup>                                     | Quote-2469-R.idw |                        |  |              |  |  |
|                                                     | Scale:           |                        |  | SHEET 2 OF 2 |  |  |
| 2                                                   |                  |                        |  | 1            |  |  |