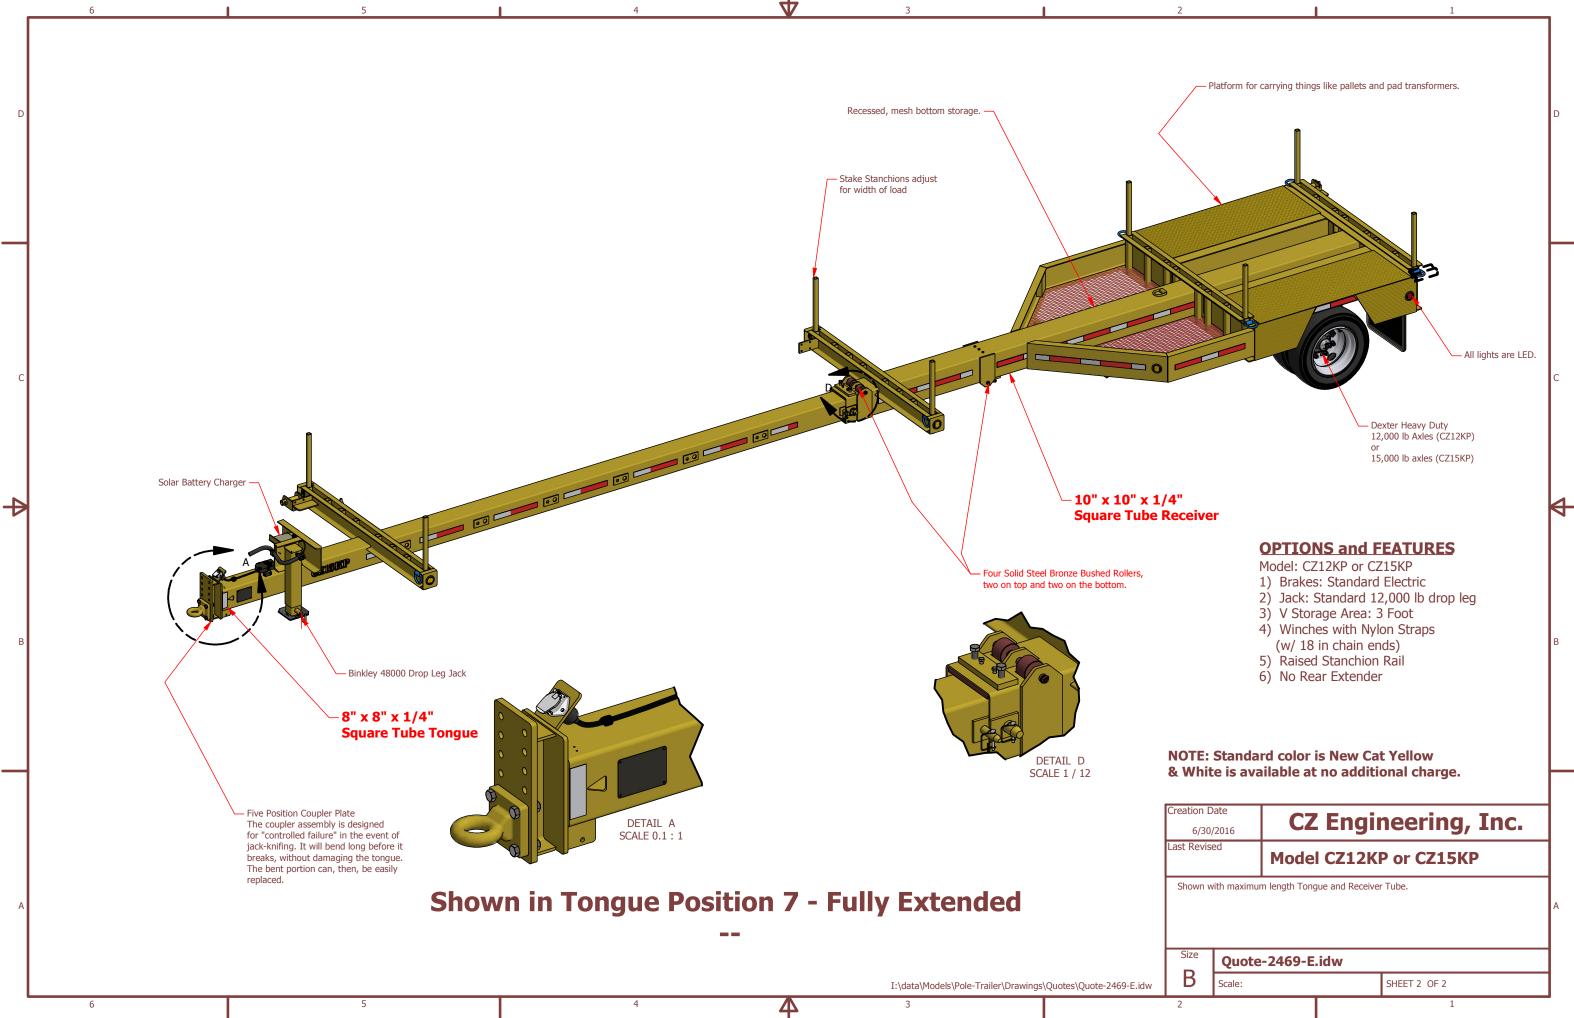

## **OPTIONS and FEATURES**

Model: CZ12KP or CZ15KP

- 1) Brakes: Standard Electric
- 2) Jack: Standard 12,000 lb drop leg
- 3) V Storage Area: 3 Foot
- 4) Winches with Nylon Straps (w/ 18 in chain ends)
- 5) Raised Stanchion Rail
- 6) No Rear Extender

## **NOTE: Standard color is New Cat Yellow** & White is available at no additional charge.

| Creation Date<br>6/30/2016                          |                  | CZ Engineering, Inc.   |  |              |  |  |
|-----------------------------------------------------|------------------|------------------------|--|--------------|--|--|
|                                                     |                  |                        |  |              |  |  |
| Last Revised                                        |                  | Model CZ12KP or CZ15KP |  |              |  |  |
| Shown with maximum length Tongue and Receiver Tube. |                  |                        |  |              |  |  |
| <sup>Size</sup>                                     | Quote-2469-R.idw |                        |  |              |  |  |
|                                                     | Scale:           |                        |  | SHEET 2 OF 2 |  |  |
| 2                                                   |                  |                        |  | 1            |  |  |