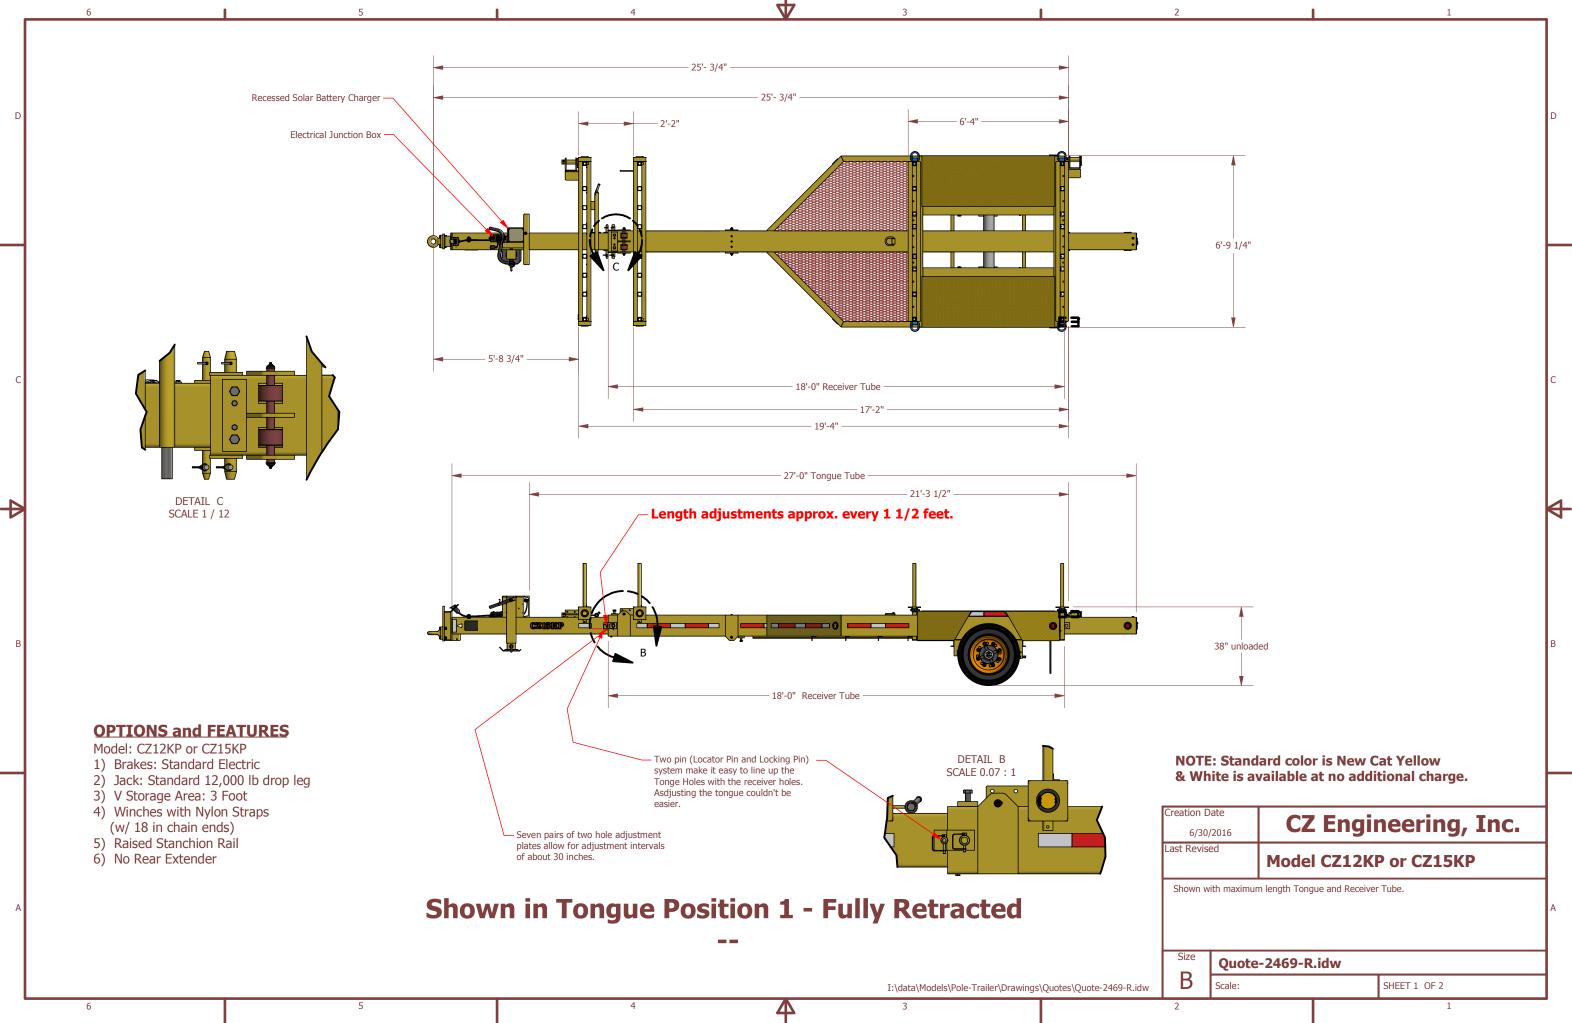

## **OPTIONS and FEATURES**

Model: CZ12KP or CZ15KP

- 1) Brakes: Standard Electric
- 2) Jack: Standard 12,000 lb drop leg
- 3) V Storage Area: 3 Foot
- 4) Winches with Nylon Straps (w/ 18 in chain ends)
- 5) Raised Stanchion Rail
- 6) No Rear Extender

## **NOTE: Standard color is New Cat Yellow** & White is available at no additional charge.

| Creation Date<br>6/30/2016                          |                  | CZ Engineering, Inc.   |  |              |  |  |
|-----------------------------------------------------|------------------|------------------------|--|--------------|--|--|
|                                                     |                  |                        |  |              |  |  |
| Last Revised                                        |                  | Model CZ12KP or CZ15KP |  |              |  |  |
| Shown with maximum length Tongue and Receiver Tube. |                  |                        |  |              |  |  |
| <sup>Size</sup>                                     | Quote-2469-R.idw |                        |  |              |  |  |
|                                                     | Scale:           |                        |  | SHEET 2 OF 2 |  |  |
| 2                                                   |                  |                        |  | 1            |  |  |